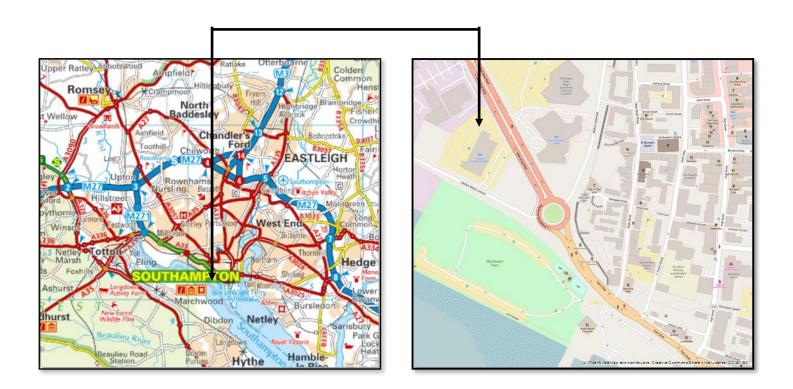

## Holiday Inn Herbert Walker Avenue Southampton SO15 1HJ

## By road:

Take the M3 south, which joins the M27. Leave the motorway at Junction 3 of the M27 onto the M271. Follow brown tourist signs to 'Waterfront' and 'Isle of Wight Ferry Terminal'. The hotel is situated at the bottom of West Quay Road, next to the ferry terminal and Mayflower Park.

Please note: As satellite navigation systems will only take you to the centre of a postcode area, please do not rely on these alone to find the venue as you cannot be admitted if you arrive late. Please ensure you have checked your route prior to your course.